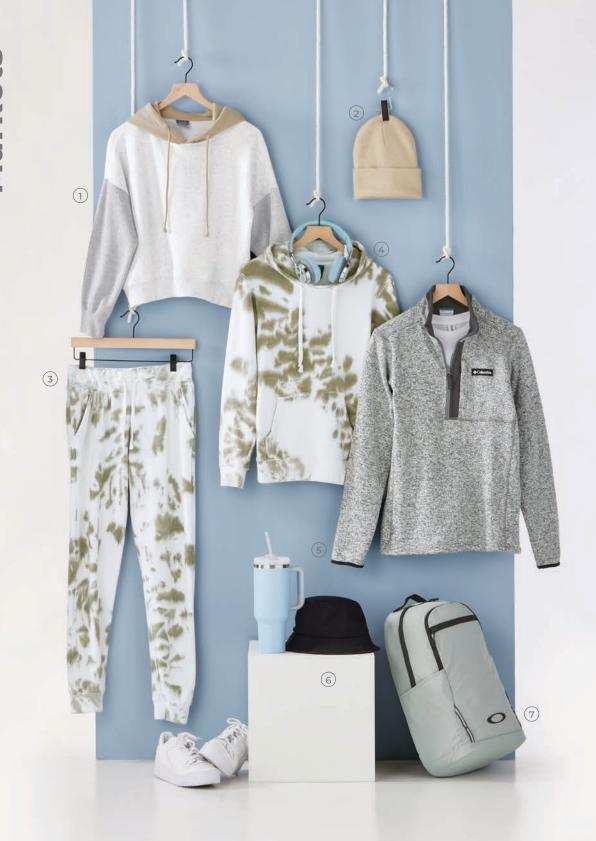

socco USA-Made Striped Crew Socks

**Liberty Bags** Neoprene 15" Laptop Sleeve

**Liberty Bags** Tammy Waffle Weave Spa Bag

Ecosmart® Hooded Sweatshirt

SP04 Sportsman Knit Scarf

# Budget-Friendly \$0-\$20 MSRP

Designed with both sentiment and savings in mind, budget-friendly gifts allow not only employers but all brands seeking affordable gifting options the ability to express their gratitude. Surveys indicate that the receipt of thoughtful gifts, such as swag from an employer, can elevate employees' perceptions of their workplace.

#### Gifts for:

- ✓ Boutique Gifts or Giftshops 
  ✓ Hybrid Workforce
- ✓ Recruitment & Onboarding ✓ Practical, Everyday Use

SP500 Sportsman Pigment-Dyed Cap

C710 **Carmel Towel Company** Chill Towel

8711 Alpine Fleece Value Blanket

**973MR JERZEES** NuBlend® Sweatpants

3600 **Next Level Apparel** Unisex Cotton T-Shirt

**S800** Q-Tees Sustainable Canvas Bag

3200T **BELLA+CANVAS** Toddler Three-Quarter Sleeve Baseball Tee

**Rabbit Skins** Infant Premium Jersey Bib