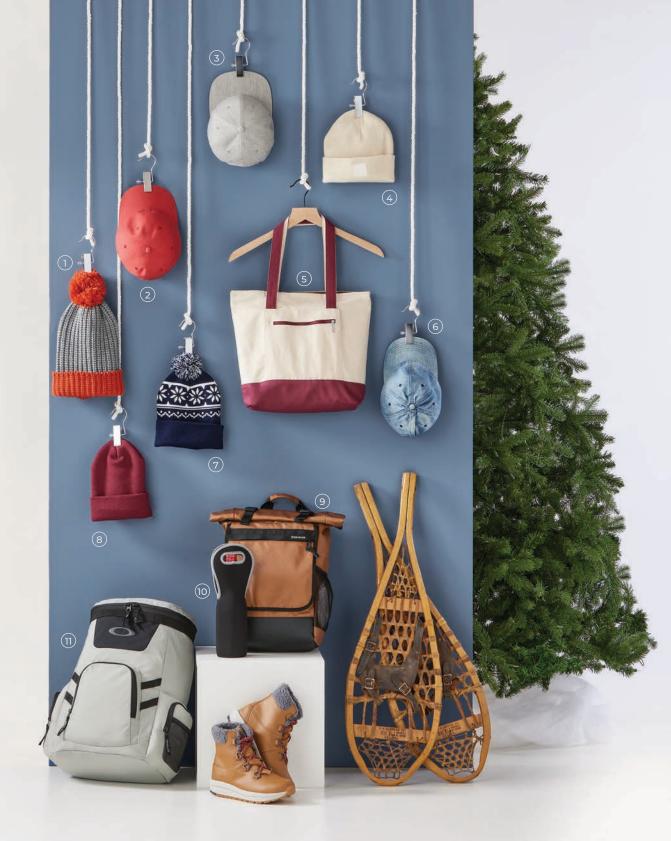

# Top Off

1. 143R Richardson. 2. 6245EC YP Classics. 3. 110F Flexfit. 4. 191125 Columbia. 5. Q1300 Q-Tees. 6. JOSIE Infinity Her. 7. RKF12 CAP AMERICA. 8. TKN24 CAP AMERICA. 9. 1410 DRI DUCK. 10. OAD019 OAD. 11. FOS901245 Oakley.

## **All About** Accessories

#### • Bags

Whether intended as a corporate gift or a core and fashion brands

#### • Hats & Beanies

Elevate your collection with headwear that adds a touch items, we have all the Winter

**1. N17176** Nautica. **3600** Next Level Apparel. 1048 DRI DUCK.

**2. GB568** The Game. **8200** Burnside. **IC47MR** Fruit of the Loom.