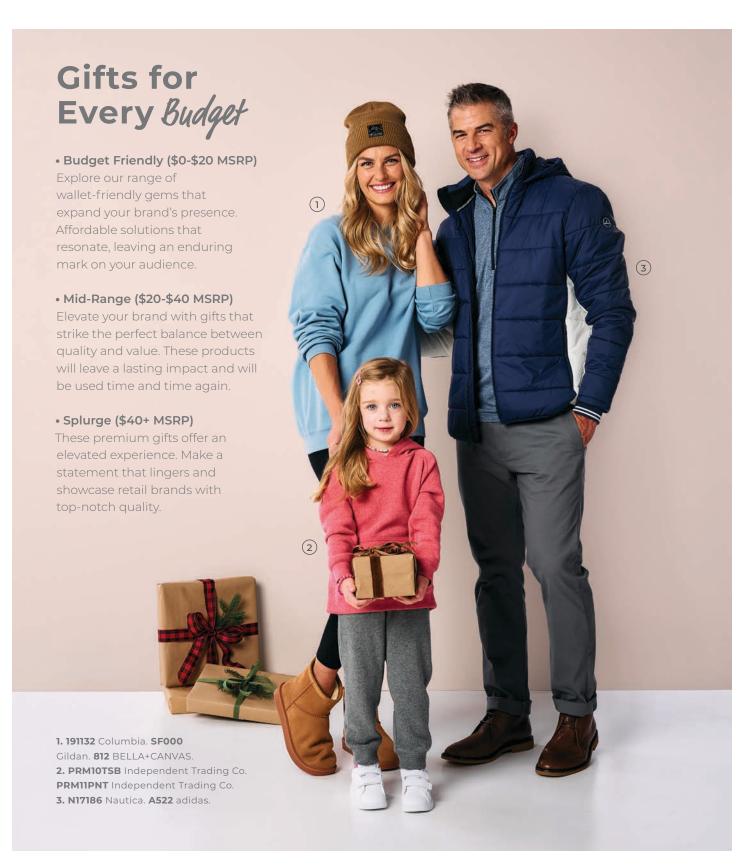

118518 Columbia Whirlibird™ Watch Cap

Product Featured: SF000 Gildan. 812 BELLA+CANVAS. 8860R Liberty Bags.

Trend Alert! Oversized is in! Go up a couple sizes in your sweatshirt for a cozier, oversized fit.