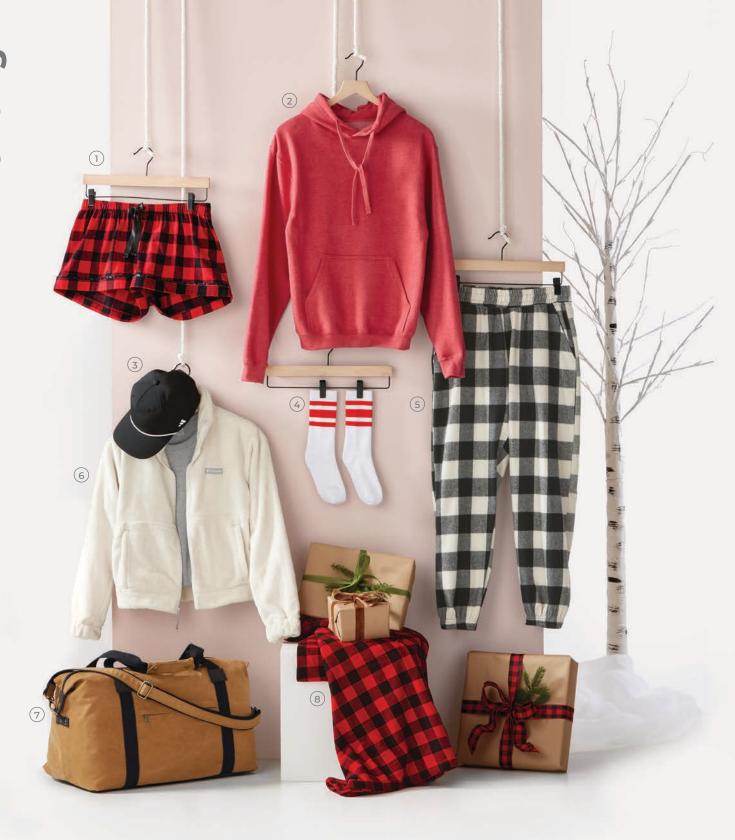

# Budget-Friendly \$0-\$20 MSRP

Designed with both sentiment and savings in mind, budget-friendly gifts allow not only employers but all brands seeking affordable gifting options the ability to express their gratitude. Surveys indicate that the receipt of thoughtful gifts, such as swag from an employer, can elevate employees' perceptions of their workplace.

#### Gifts for:

- ✓ Boutique Gifts or Giftshops 
  ✓ Hybrid Workforce
- ✓ Recruitment & Onboarding ✓ Practical, Everyday Use

SP500 Sportsman Pigment-Dyed Cap

C710 **Carmel Towel Company** Chill Towel

8711 Alpine Fleece Value Blanket

**973MR JERZEES** NuBlend® Sweatpants

3600 **Next Level Apparel** Unisex Cotton T-Shirt

**S800** Q-Tees Sustainable Canvas Bag

3200T **BELLA+CANVAS** Toddler Three-Quarter Sleeve Baseball Tee

**Rabbit Skins** Infant Premium Jersey Bib