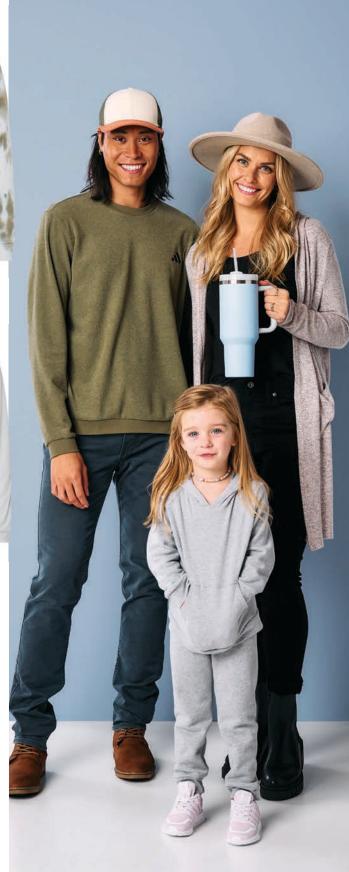

118518 Columbia Whirlibird™ Watch Cap

Product Featured: SF000 Gildan. 812 BELLA+CANVAS. 8860R Liberty Bags.

Trend Alert! Oversized is in! Go up a couple sizes in your sweatshirt for a cozier, oversized fit.