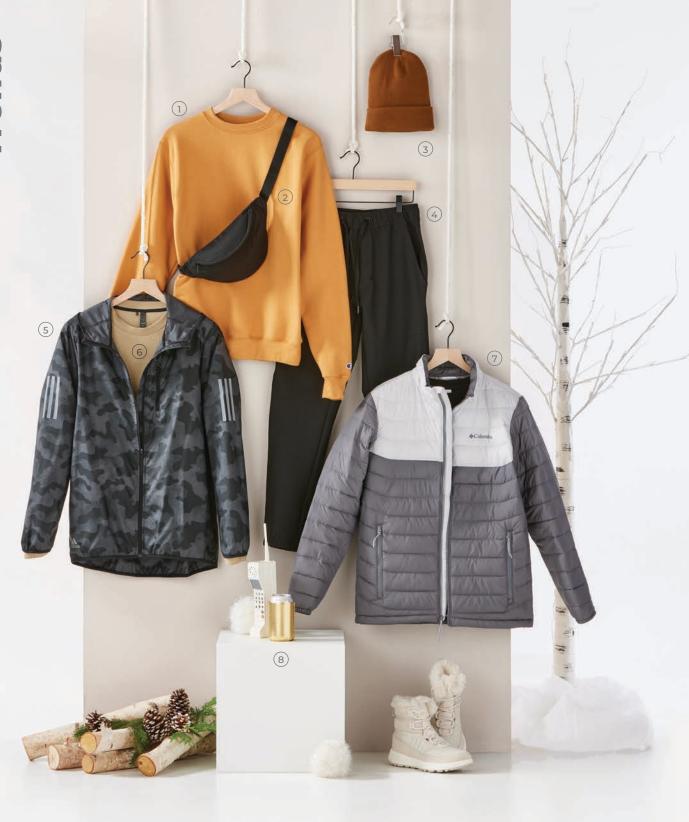

118518 Columbia Whirlibird™ Watch Cap

Product Featured: SF000 Gildan. 812 BELLA+CANVAS. 8860R Liberty Bags.

Trend Alert! Oversized is in! Go up a couple sizes in your sweatshirt for a cozier, oversized fit.